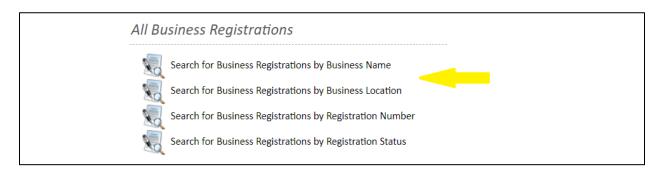

#### What to do if you don't have this documentation:

1. Search for your business using the link above. Provide a clear screenshot like the one below showing registration status is ACTIVE, and other required information including business name and description.

#### **Screenshot from Business Registration Search**

2. If you don't find your business or its registration is expired, contact the Business Registration Team via email/telephone at <a href="mailto:businessregistration@cabq.gov">businessregistration@cabq.gov</a> / (505) 924-3890. Staff will help determine the current status of any business and/or what is necessary to return a business registration status to ACTIVE.