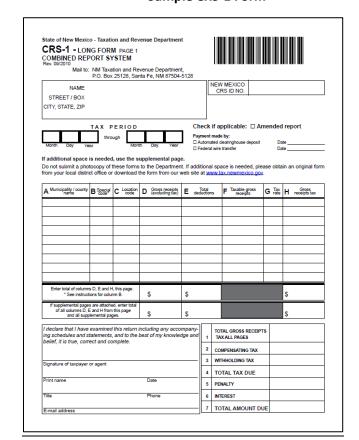

#### **Proof of Established Revenue or Business Training**

For Established Businesses Greater Than 1 Year Old: Upload a digital copy of the business' most recent CRS-1 filing, as provided to the State of New Mexico Department of Taxation and Revenue. Applicants should upload a business' CRS-1 filings from one period in each of the last three (3) years. or as many whole years as they have been in business. These documents will be used to affirm that the business is an existing business, generating income.

If the business is less than 3 years old, be sure to note the additional requirements below that pertain.

Sample CRS-1 Form