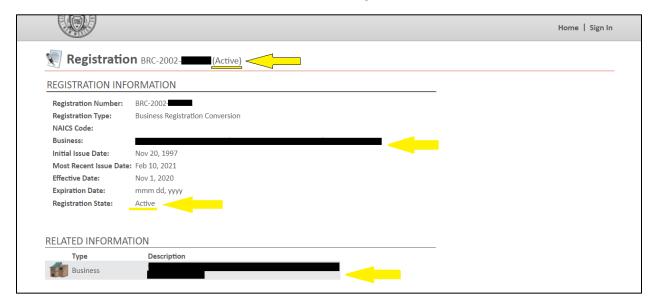

#### What to do if you don't have this documentation:

1. Search for your business using the link above. Provide a clear screenshot like the one below showing registration status is ACTIVE, and other required information including business name and description.

#### **Screenshot from Business Registration Search**

2. If you don't find your business or its registration is expired, contact the Business Registration Team via email/telephone at <a href="mailto:businessregistration@cabq.gov">businessregistration@cabq.gov</a> / (505) 924-3890. Staff will help determine the current status of any business and/or what is necessary to return a business registration status to ACTIVE.